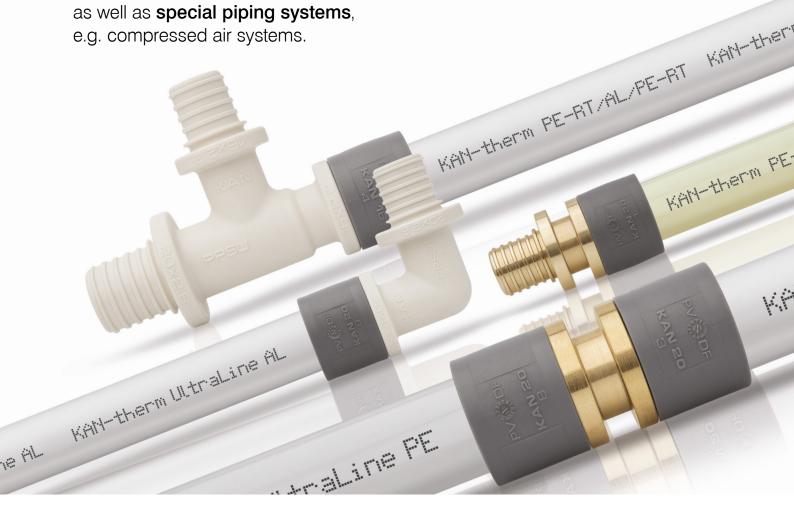

#### SYSTEM KAN-therm UltraLine

is an **innovative and unique** technical solution on the installation market, designed for both standard **internal heating** and domestic water installations, as well as **special piping systems**,

# Various types of pipes and only one design of fitting with sliding sleeve!

| SYSTEM KAN-therm UltraLine PE |          |                 |                        | SYSTEM KAN-therm UltraLine AL |                 |  |
|-------------------------------|----------|-----------------|------------------------|-------------------------------|-----------------|--|
| Pipe type                     | Diameter | Expansion head  | Pipe type              | Diameter                      | Expansion head  |  |
| PE-X, PE-RT                   | 14x2     | UltraLine PE 14 |                        | 14x2                          | UltraLine AL 14 |  |
|                               | 16x2,2   | UltraLine PE 16 | <br><br>PE-RT/Al/PE-RT | 16x2,2                        | UltraLine AL 16 |  |
|                               | 20x2,8   | UltraLine PE 20 |                        | 20x2,8                        | UltraLine AL 20 |  |
| PE-RT/AI/PE-RT                | 25x2,5   | UltraLine AL 25 |                        | 25x2,5                        | UltraLine AL 25 |  |
|                               | 32x3     | UltraLine AL 32 |                        | 32x3                          | UltraLine AL 32 |  |