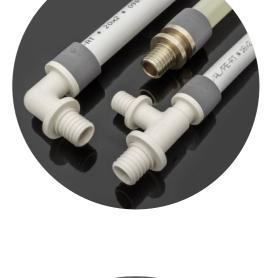

### O-ringless joints for professionals

**Symmetrical** sliding sleeve

of the connection.

270° assembly

unique design that

allows to use of tools at an angle of

270°. Guaranteed

easy installation,

even in the most

inaccessible of places.

Stopper elimination of contact between the aluminium layer and the brass body.

**Better** hydraulics reduced

bottleneck effect.

#### Flexible pipe selection

the fittings accommodate PE-X and PE-RT pipes (UltraLine PE), as well as multilayer PE-RT/AI/PE-RT pipes (UltraLine AL) Fittings are available in PPSU and brass versions.

#### Easy, comfortable and reliable

assembly thanks to simple manual tools. Easy identification of not tight connections.

exceptional strength proven in the toughest of conditions.

ISO **9001** SYSTEM **KAN-therm** UltraLine