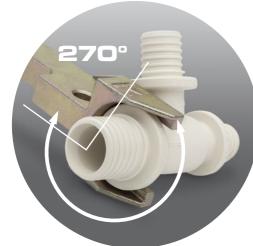

### O-ringless joints for professionals

**Symmetrical** sliding sleeve

of the connection.

270° assembly

unique design that

allows to use of tools at an angle of

270°. Guaranteed

easy installation,

even in the most

inaccessible of places.

Stopper elimination of contact between the aluminium layer and the brass body.

**Better** hydraulics reduced

bottleneck effect.