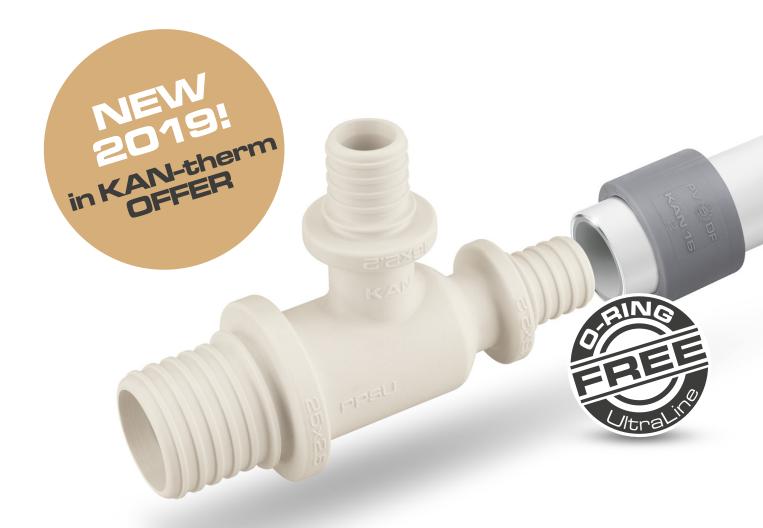

### O-ringless joints for professionals

**Symmetrical** sliding sleeve

of the connection.

270° assembly

unique design that

allows to use of tools at an angle of

270°. Guaranteed

easy installation,

#### Flexible pipe selection

the fittings accommodate PE-X and PE-RT pipes (UltraLine PE), as well as multilayer PE-RT/AI/PE-RT pipes (UltraLine AL) Fittings are available in PPSU and brass versions.

#### SYSTEM KAN-therm UltraLine

is an **innovative and unique** technical solution on the installation market, designed for both standard **internal heating** and domestic water installations, as well as **special piping systems**,