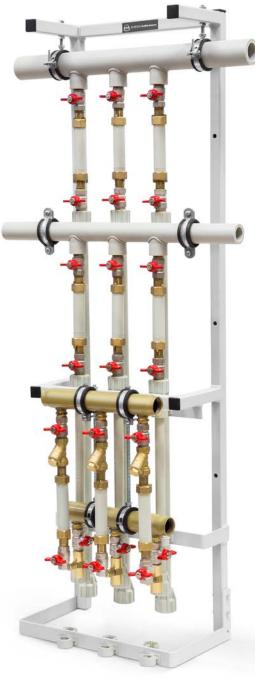

# System **KAN-therm Residential Manifold Set** ZRM

is a perfect technical solution for creation of measurment points of potable water and heating systems in multifamily buildings, housing estates, sports facilities, public service buildings, agricultural and industrial objects.

### PRESSURE TEST READY

ZRM is a complete product that is ready to be connected to piping system and pressure testing, without the need of measurement devices installation.

Specially prepared ZRM construction gives the possibility to cooperate with any measuring devices (heat meters, water meters) available on the market.

#### SIGNIFICANT REDUCTION IN INSTALLATION TIME

Prefabricated residential manifold set is ready for installation in the heating and potable water systems. By eliminating the need for on-site preparation, we gain considerable time savings in the installation of a complete piping system.

### AVAILABLE IN7 DIFFERENT SIZES

System KAN-therm offers seven different sizes of manifold sets, providing possibility of connecting between 2 to 8 dwellings.

For more details, please contact our Sales Representatives!