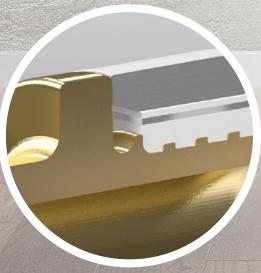

### O-ringless connections

no additional sealing
- the profile of fitting
nozzle guarantees
100% tightness and
mechanical strength of
the connection

### Guaranteed safety

exceptional strength proven in the toughest of conditions