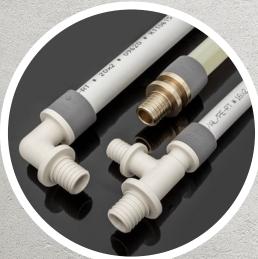

### Flexible pipe selection

fittings (PPSU and brass) cooperate with 3 types of pipe: PE-x and PE-RT (UltraLine PE), PE-RT/AI/PE-RT (UltraLine AL)

# Various types of pipes, 2 different fitting materials, 1 sliding sleeve design!

| SYSTEM KAN-therm UltraLine PE |          |                 | SYSTEMKAN-therm<br>UltraLine AL |          |                 |
|-------------------------------|----------|-----------------|---------------------------------|----------|-----------------|
| Pipe type                     | Diameter | Expanding head  | Pipe type                       | Diameter | Expanding head  |
| PE-X, PE-RT                   | 14x2     | UltraLine PE 14 | -<br>-<br>PE-RT/AI/PE-RT        | 14x2     | UltraLine AL 14 |
|                               | 16x2,2   | UltraLine PE 16 |                                 | 16x2,2   | UltraLine AL 16 |
|                               | 20x2,8   | UltraLine PE 20 |                                 | 20x2,8   | UltraLine AL 20 |
| PE-RT/AI/PE-RT                | 25x2,5   | UltraLine AL 25 |                                 | 25x2,5   | UltraLine AL 25 |
|                               | 32x3     | UltraLine AL 32 |                                 | 32x3     | UltraLine AL 32 |