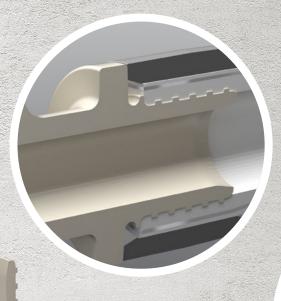

## Symmetrical sliding sleeve

that allows double-sided assembly

# Optimal hydraulics

reduced bottleneck effect and pressure loss