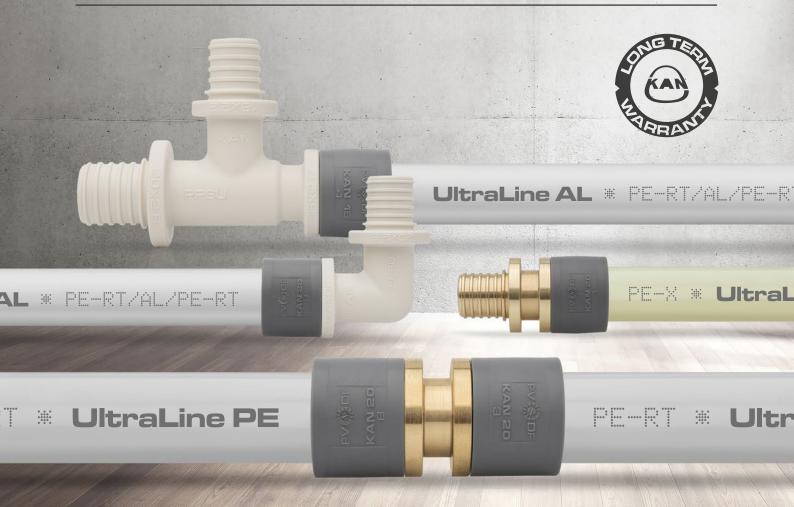

# UltraLine

Ø14-32 mm

- Reliable installation
- No gaskets
- Multiselection of pipe types
- Multi-purpose application

SEVERE PRESENTATION OF THE PROPERTY OF THE PRO

www.kan-therm.com

ISO **9001** 

FE-HT/AL/FE-HT

### Flexible pipe selection

fittings (PPSU and brass) cooperate with 3 types of pipe: PE-x and PE-RT (UltraLine PE), PE-RT/AI/PE-RT (UltraLine AL)

# Various types of pipes, 2 different fitting materials, 1 sliding sleeve design!

| SYSTEM KAN-therm UltraLine PE |          |                 | SYSTEMKAN-therm<br>UltraLine AL |          |                 |
|-------------------------------|----------|-----------------|---------------------------------|----------|-----------------|
| Pipe type                     | Diameter | Expanding head  | Pipe type                       | Diameter | Expanding head  |
| PE-X, PE-RT                   | 14x2     | UltraLine PE 14 | -<br>-<br>PE-RT/AI/PE-RT        | 14x2     | UltraLine AL 14 |
|                               | 16x2,2   | UltraLine PE 16 |                                 | 16x2,2   | UltraLine AL 16 |
|                               | 20x2,8   | UltraLine PE 20 |                                 | 20x2,8   | UltraLine AL 20 |
| PE-RT/AI/PE-RT                | 25x2,5   | UltraLine AL 25 |                                 | 25x2,5   | UltraLine AL 25 |
|                               | 32x3     | UltraLine AL 32 |                                 | 32x3     | UltraLine AL 32 |