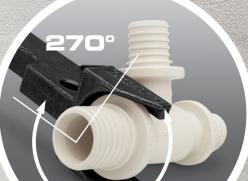

### 270° assembly

guarantees easy installation, even in the most inaccessible of places; unique design that allows to use of tools at an angle of 270°