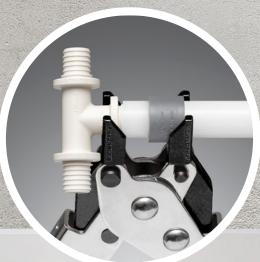

# Easy and reliable assembly

easy identification of not tight connections. Simple manual and electric tools

y A

### 270° assembly

guarantees easy installation, even in the most inaccessible of places; unique design that allows to use of tools at an angle of 270°