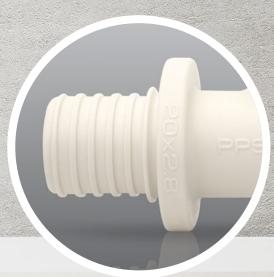

### O-ringless connections

no additional sealing
- the profile of fitting
nozzle guarantees
100% tightness and
mechanical strength of
the connection